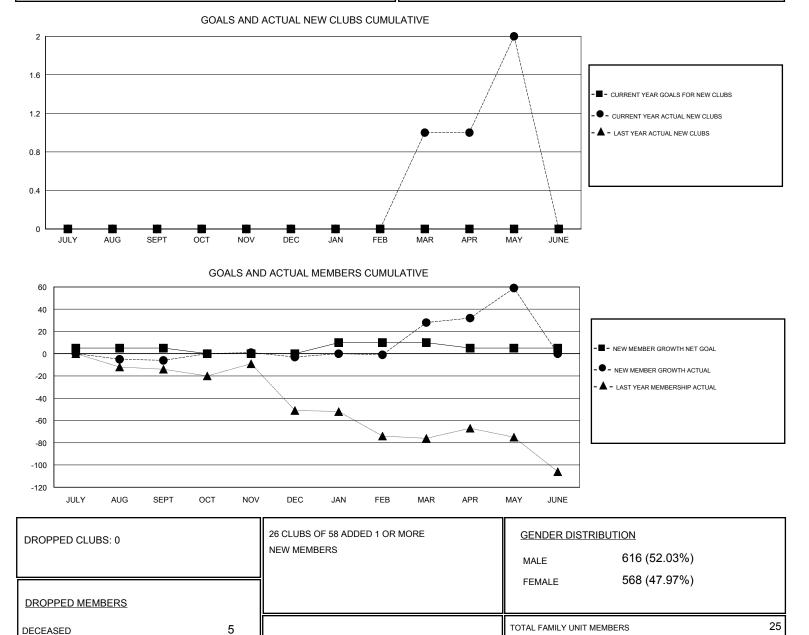

## LOCATION CROATIA

| GMT:                  | MT: MIKLOS HORVATH |               |           |               |                       |                                                                | GMT CA                                                       |                                                    |
|-----------------------|--------------------|---------------|-----------|---------------|-----------------------|----------------------------------------------------------------|--------------------------------------------------------------|----------------------------------------------------|
| Clubs                 |                    |               |           |               | Members               |                                                                |                                                              |                                                    |
| RESULTS FOR 2016-2017 |                    |               |           |               | RESULTS FOR 2016-2017 |                                                                |                                                              |                                                    |
| QUART                 | ER                 | NEW CLUB GOAL | NEW CLUBS | DROPPED CLUBS | QUARTER               | NEW MEMBER GROWTH<br>NET GOAL (not reinstated<br>or transfers) | NEW MEMBER<br>GROWTH ACTUAL (not<br>reinstated or transfers) | DROPPED<br>MEMBERS ACTUAL<br>(including transfers) |
| JULY/AU               | JG/SEPT            | 0             | 0         | 0             | JULY/AUG/SEPT         | 5                                                              | 12                                                           | 18                                                 |
| OCT/NO                | V/DEC              | 0             | 0         | 0             | OCT/NOV/DEC           | -5                                                             | 19                                                           | 16                                                 |
| JAN/FEB               | 3/MAR              | 0             | 1         | 0             | JAN/FEB/MAR           | 10                                                             | 51                                                           | 20                                                 |
| APR/MA                | Y/JUNE             | 0             | 1         | 0             | APR/MAY/JUNE          | -5                                                             | 46                                                           | 15                                                 |

CLICK HERE FOR CUMULATIVE

MEMBERSHIP DATA

0

65

70

CLUB CANCELLED

OTHER

TOTAL MBR0181 FAMILY MEMBERS PAYING HALF